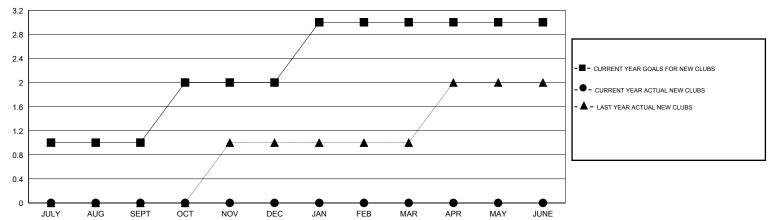

## GMT: HAL GRIFFIN LOCATION TEXAS GMT CA 1

| Clubs                 |                  |                     |                            |                             | Members               |                    |                    |                              |                             |
|-----------------------|------------------|---------------------|----------------------------|-----------------------------|-----------------------|--------------------|--------------------|------------------------------|-----------------------------|
| RESULTS FOR 2013-2014 |                  |                     |                            |                             | RESULTS FOR 2013-2014 |                    |                    |                              |                             |
| QUARTER               | NEW CLUB<br>GOAL | ACTUAL NEW<br>CLUBS | ACTUAL<br>DROPPED<br>CLUBS | ACTUAL NET<br>GAIN/<br>LOSS | QUARTER               | NEW MEMBER<br>GOAL | ACTUAL NEW MEMBERS | ACTUAL<br>DROPPED<br>MEMBERS | ACTUAL NET<br>GAIN/<br>LOSS |
| JULY/AUG/SEPT         | 1                | 0                   | 0                          | 0                           | JULY/AUG/SEPT         | 26                 | 41                 | 88                           | -47                         |
| OCT/NOV/DEC           | 1                | 0                   | 0                          | 0                           | OCT/NOV/DEC           | 26                 | 18                 | 44                           | -26                         |
| JAN/FEB/MAR           | 1                | 0                   | 0                          | 0                           | JAN/FEB/MAR           | 26                 | 12                 | 20                           | -8                          |
| APR/MAY/JUNE          | 0                | 0                   | 0                          | 0                           | APR/MAY/JUNE          | 1                  | 0                  | 0                            | 0                           |

## GOALS AND ACTUAL NEW CLUBS CUMULATIVE

JAN

GOALS AND ACTUAL MEMBERS CUMULATIVE

DEC

| ■ - CURRENT YEAR GOALS FOR NEW                            |
|-----------------------------------------------------------|
| EMBERS                                                    |
| - CURRENT YEAR ACTUAL MEMBERS  - LAST YEAR ACTUAL MEMBERS |
|                                                           |