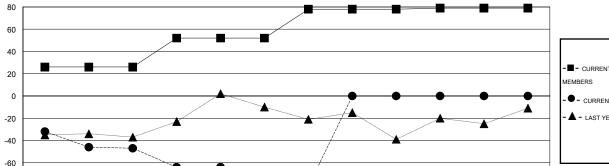

## GOALS AND ACTUAL NEW CLUBS CUMULATIVE

JAN

GOALS AND ACTUAL MEMBERS CUMULATIVE

DEC

| ■ - CURRENT YEAR GOALS FOR NEW                            |
|-----------------------------------------------------------|
| EMBERS                                                    |
| - CURRENT YEAR ACTUAL MEMBERS  - LAST YEAR ACTUAL MEMBERS |
|                                                           |

| DROPPED CLUBS: 0 |     |
|------------------|-----|
|                  |     |
| DROPPED MEMBERS  |     |
| DECEASED         | 8   |
| CLUB CANCELLED   | 0   |
| OTHER            | 144 |
| TOTAL            | 152 |